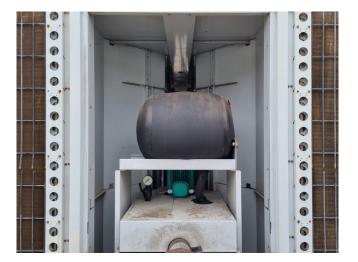

#### **Used Carrier 30 RA 240**

Used Carrier 30 RA 240 air-cooled chiller on Freon type R407C. Complete with 6 Performer SZ185W4PC scroll compressors, brazed heat exchanger as evaporator, condenser with 4 fans, Wilo water pump, expansion vessel, liquid line filters drier and a control cabinet with a Carrier Pro-Dialog Plus. \*All components of this used chiller will be tested on good working, leak free condition (condensing blocks, compressors, fans, control panel, etcetera). Choosing HOSBV means buying with warranty. We perform a industrial cleaning. Also, we can arrange your shipment.