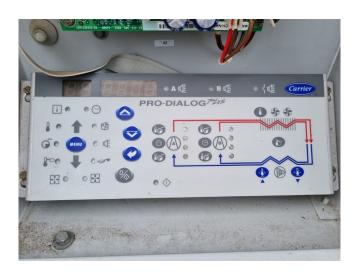

## **Specifications**

| Brand                | Carrier                 |
|----------------------|-------------------------|
| Tipo                 | 30 RA 240               |
| Product type         | Air Cooled Chiller      |
| Capacidad kW         | 245,0                   |
| Capacity Tons        | 69,7                    |
| Refrigerante         | Freon                   |
| Tipo de Refrigerante | R407C                   |
| Pump                 | 1                       |
| Peso kg.             | 2305 kg                 |
| Sizes                | 3550x2280x1770 mm       |
|                      | (LxWxH)                 |
| Compressor(s) type & | x6 Performer            |
| model                | SZ185W4PC               |
| Display              | Carrier Pro-Dialog Plus |
| Number of fans       | 4                       |
| Remarks              | Y.o.b. 2003             |
| Stock                | 1                       |

#### **Used Carrier 30 RA 240**

Used Carrier 30 RA 240 air-cooled chiller on Freon type R407C. Complete with 6 Performer SZ185W4PC scroll compressors, brazed heat exchanger as evaporator, condenser with 4 fans, Wilo water pump, expansion vessel, liquid line filters drier and a control cabinet with a Carrier Pro-Dialog Plus. \*All components of this used chiller will be tested on good working, leak free condition (condensing blocks, compressors, fans, control panel, etcetera). Choosing HOSBV means buying with warranty. We perform a industrial cleaning. Also, we can arrange your shipment.