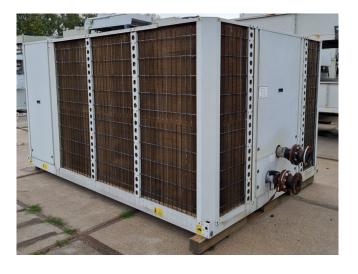

## **Specifications**

| Brand                | Carrier                 |
|----------------------|-------------------------|
| Tipo                 | 30 RA 240               |
| Product type         | Air Cooled Chiller      |
| Capacidad kW         | 245,0                   |
| Capacity Tons        | 69,7                    |
| Refrigerante         | Freon                   |
| Tipo de Refrigerante | R407C                   |
| Pump                 | 1                       |
| Peso kg.             | 2305 kg                 |
| Sizes                | 3550x2280x1770 mm       |
|                      | (LxWxH)                 |
| Compressor(s) type & | x6 Performer            |
| model                | SZ185W4PC               |
| Display              | Carrier Pro-Dialog Plus |
| Number of fans       | 4                       |
| Remarks              | Y.o.b. 2003             |
| Stock                | 1                       |

#### **Used Carrier 30 RA 240**

Used Carrier 30 RA 240 air-cooled chiller on Freon type R407C. Complete with 6 Performer SZ185W4PC scroll compressors, brazed heat exchanger as evaporator, condenser with 4 fans, Wilo water pump, expansion vessel, liquid line filters drier and a control cabinet with a Carrier Pro-Dialog Plus. \*All components of this used chiller will be tested on good working, leak free condition (condensing blocks, compressors, fans, control panel, etcetera). Choosing HOSBV means buying with warranty. We perform a industrial cleaning. Also, we can arrange your shipment.