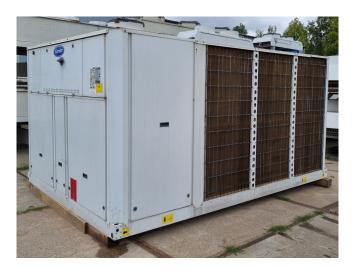

#### **Used Carrier 30 RA 240**

Used Carrier 30 RA 240 air-cooled chiller on Freon type R407C. Complete with 6 Performer SZ185W4PC scroll compressors, brazed heat exchanger as evaporator, condenser with 4 fans, Wilo water pump, expansion vessel, liquid line filters drier and a control cabinet with a Carrier Pro-Dialog Plus. \*All components of this used chiller will be tested on good working, leak free condition (condensing blocks, compressors, fans, control panel, etcetera). Choosing HOSBV means buying with warranty. We perform a industrial cleaning. Also, we can arrange your shipment.