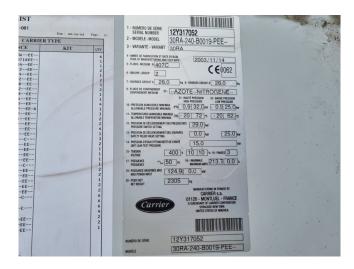

## **Specifications**

| Brand                | Carrier                 |
|----------------------|-------------------------|
| Tipo                 | 30 RA 240               |
| Product type         | Air Cooled Chiller      |
| Capacidad kW         | 245,0                   |
| Capacity Tons        | 69,7                    |
| Refrigerante         | Freon                   |
| Tipo de Refrigerante | R407C                   |
| Pump                 | 1                       |
| Peso kg.             | 2305 kg                 |
| Sizes                | 3550x2280x1770 mm       |
|                      | (LxWxH)                 |
| Compressor(s) type & | x6 Performer            |
| model                | SZ185W4PC               |
| Display              | Carrier Pro-Dialog Plus |
| Number of fans       | 4                       |
| Remarks              | Y.o.b. 2003             |
| Stock                | 1                       |