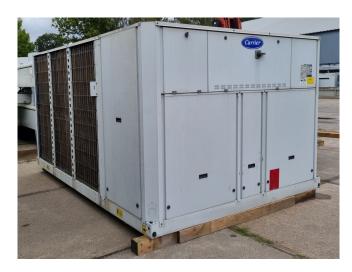

## **Specifications**

| Brand                | Carrier                 |
|----------------------|-------------------------|
| Tipo                 | 30 RA 240               |
| Product type         | Air Cooled Chiller      |
| Capacidad kW         | 245,0                   |
| Capacity Tons        | 69,7                    |
| Refrigerante         | Freon                   |
| Tipo de Refrigerante | R407C                   |
| Pump                 | 1                       |
| Peso kg.             | 2305 kg                 |
| Sizes                | 3550x2280x1770 mm       |
|                      | (LxWxH)                 |
| Compressor(s) type & | x6 Performer            |
| model                | SZ185W4PC               |
| Display              | Carrier Pro-Dialog Plus |
| Number of fans       | 4                       |
| Remarks              | Y.o.b. 2003             |
| Stock                | 1                       |

#### **Used Carrier 30 RA 240**

Used Carrier 30 RA 240 air-cooled chiller on Freon type R407C. Complete with 6 Performer SZ185W4PC scroll compressors, brazed heat exchanger as evaporator, condenser with 4 fans, Wilo water pump, expansion vessel, liquid line filters drier and a control cabinet with a Carrier Pro-Dialog Plus. \*All components of this used chiller will be tested on good working, leak free condition (condensing blocks, compressors, fans, control panel, etcetera). Choosing HOSBV means buying with warranty. We perform a industrial cleaning. Also, we can arrange your shipment.