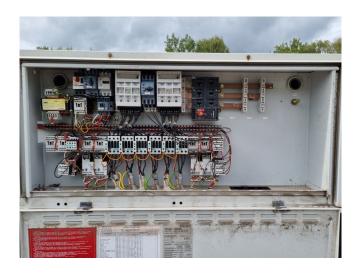

#### **Used Carrier 30 RA 240**

Used Carrier 30 RA 240 air-cooled chiller on Freon type R407C. Complete with 6 Performer SZ185W4PC scroll compressors, brazed heat exchanger as evaporator, condenser with 4 fans, Wilo water pump, expansion vessel, liquid line filters drier and a control cabinet with a Carrier Pro-Dialog Plus. \*All components of this used chiller will be tested on good working, leak free condition (condensing blocks, compressors, fans, control panel, etcetera). Choosing HOSBV means buying with warranty. We perform a industrial cleaning. Also, we can arrange your shipment.