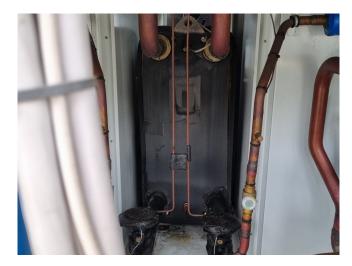

#### **Used Carrier 30 RA 240**

Used Carrier 30 RA 240 air-cooled chiller on Freon type R407C. Complete with 6 Performer SZ185W4PC scroll compressors, brazed heat exchanger as evaporator, condenser with 4 fans, Wilo water pump, expansion vessel, liquid line filters drier and a control cabinet with a Carrier Pro-Dialog Plus. \*All components of this used chiller will be tested on good working, leak free condition (condensing blocks, compressors, fans, control panel, etcetera). Choosing HOSBV means buying with warranty. We perform a industrial cleaning. Also, we can arrange your shipment.