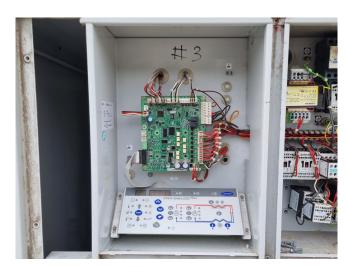

#### **Used Carrier 30 RA 240**

Used Carrier 30 RA 240 air-cooled chiller on Freon type R407C. Complete with 6 Performer SZ185W4PC scroll compressors, brazed heat exchanger as evaporator, condenser with 4 fans, Wilo water pump, expansion vessel, liquid line filters drier and a control cabinet with a Carrier Pro-Dialog Plus. \*All components of this used chiller will be tested on good working, leak free condition (condensing blocks, compressors, fans, control panel, etcetera). Choosing HOSBV means buying with warranty. We perform a industrial cleaning. Also, we can arrange your shipment.