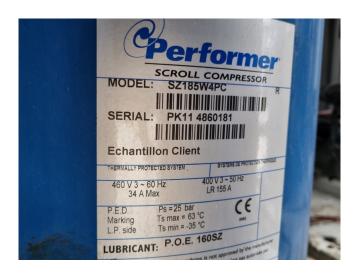

## **Specifications**

| Brand                | Carrier                 |
|----------------------|-------------------------|
| Tipo                 | 30 RA 240               |
| Product type         | Air Cooled Chiller      |
| Capacidad kW         | 245,0                   |
| Capacity Tons        | 69,7                    |
| Refrigerante         | Freon                   |
| Tipo de Refrigerante | R407C                   |
| Pump                 | 1                       |
| Peso kg.             | 2305 kg                 |
| Sizes                | 3550x2280x1770 mm       |
|                      | (LxWxH)                 |
| Compressor(s) type & | x6 Performer            |
| model                | SZ185W4PC               |
| Display              | Carrier Pro-Dialog Plus |
| Number of fans       | 4                       |
| Remarks              | Y.o.b. 2003             |
| Stock                | 1                       |

#### **Used Carrier 30 RA 240**

Used Carrier 30 RA 240 air-cooled chiller on Freon type R407C. Complete with 6 Performer SZ185W4PC scroll compressors, brazed heat exchanger as evaporator, condenser with 4 fans, Wilo water pump, expansion vessel, liquid line filters drier and a control cabinet with a Carrier Pro-Dialog Plus. \*All components of this used chiller will be tested on good working, leak free condition (condensing blocks, compressors, fans, control panel, etcetera). Choosing HOSBV means buying with warranty. We perform a industrial cleaning. Also, we can arrange your shipment.