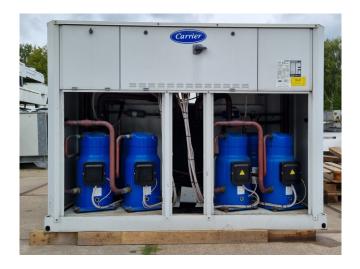

## **Specifications**

| Brand                | Carrier                 |
|----------------------|-------------------------|
| Tipo                 | 30 RA 240               |
| Product type         | Air Cooled Chiller      |
| Capacidad kW         | 245,0                   |
| Capacity Tons        | 69,7                    |
| Refrigerante         | Freon                   |
| Tipo de Refrigerante | R407C                   |
| Pump                 | 1                       |
| Peso kg.             | 2305 kg                 |
| Sizes                | 3550x2280x1770 mm       |
|                      | (LxWxH)                 |
| Compressor(s) type & | x6 Performer            |
| model                | SZ185W4PC               |
| Display              | Carrier Pro-Dialog Plus |
| Number of fans       | 4                       |
| Remarks              | Y.o.b. 2003             |
| Stock                | 1                       |

#### **Used Carrier 30 RA 240**

Used Carrier 30 RA 240 air-cooled chiller on Freon type R407C. Complete with 6 Performer SZ185W4PC scroll compressors, brazed heat exchanger as evaporator, condenser with 4 fans, Wilo water pump, expansion vessel, liquid line filters drier and a control cabinet with a Carrier Pro-Dialog Plus. \*All components of this used chiller will be tested on good working, leak free condition (condensing blocks, compressors, fans, control panel, etcetera). Choosing HOSBV means buying with warranty. We perform a industrial cleaning. Also, we can arrange your shipment.