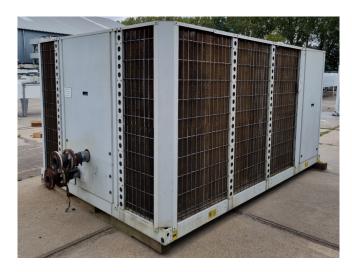

## **Specifications**

| Brand                | Carrier                 |
|----------------------|-------------------------|
| Tipo                 | 30 RA 240               |
| Product type         | Air Cooled Chiller      |
| Capacidad kW         | 245,0                   |
| Capacity Tons        | 69,7                    |
| Refrigerante         | Freon                   |
| Tipo de Refrigerante | R407C                   |
| Pump                 | 1                       |
| Peso kg.             | 2305 kg                 |
| Sizes                | 3550x2280x1770 mm       |
|                      | (LxWxH)                 |
| Compressor(s) type & | x6 Performer            |
| model                | SZ185W4PC               |
| Display              | Carrier Pro-Dialog Plus |
| Number of fans       | 4                       |
| Remarks              | Y.o.b. 2003             |
| Stock                | 1                       |

#### **Used Carrier 30 RA 240**

Used Carrier 30 RA 240 air-cooled chiller on Freon type R407C. Complete with 6 Performer SZ185W4PC scroll compressors, brazed heat exchanger as evaporator, condenser with 4 fans, Wilo water pump, expansion vessel, liquid line filters drier and a control cabinet with a Carrier Pro-Dialog Plus. \*All components of this used chiller will be tested on good working, leak free condition (condensing blocks, compressors, fans, control panel, etcetera). Choosing HOSBV means buying with warranty. We perform a industrial cleaning. Also, we can arrange your shipment.