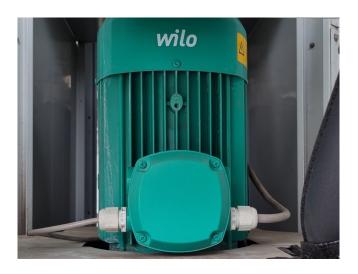

#### **Used Carrier 30 RA 240**

Used Carrier 30 RA 240 air-cooled chiller on Freon type R407C. Complete with 6 Performer SZ185W4PC scroll compressors, brazed heat exchanger as evaporator, condenser with 4 fans, Wilo water pump, expansion vessel, liquid line filters drier and a control cabinet with a Carrier Pro-Dialog Plus. \*All components of this used chiller will be tested on good working, leak free condition (condensing blocks, compressors, fans, control panel, etcetera). Choosing HOSBV means buying with warranty. We perform a industrial cleaning. Also, we can arrange your shipment.