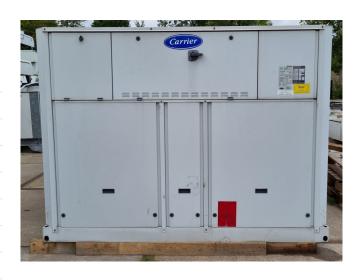

#### **Used Carrier 30 RA 240**

Used Carrier 30 RA 240 air-cooled chiller on Freon type R407C. Complete with 6 Performer SZ185W4PC scroll compressors, brazed heat exchanger as evaporator, condenser with 4 fans, Wilo water pump, expansion vessel, liquid line filters drier and a control cabinet with a Carrier Pro-Dialog Plus. \*All components of this used chiller will be tested on good working, leak free condition (condensing blocks, compressors, fans, control panel, etcetera). Choosing HOSBV means buying with warranty. We perform a industrial cleaning. Also, we can arrange your shipment.